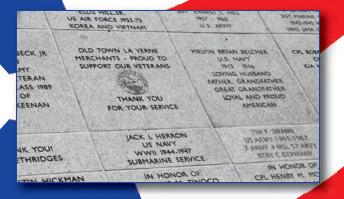

#### **PURCHASE A BRICK**

Bricks are prominently placed throughout the plaza of the memorial. Bricks can be purchased to honor veterans for serving our country, whether from La Verne or not. They make a great gift idea!

4-inch x 12-inch • \$150 • 4 lines, 21 characters per line • (include spaces/punctuation)

8-inch x 12-inch • \$300 • 6 lines, 21 characters per line • (include spaces/punctuation)

12-inch x 12-inch • \$400 • 8 lines, 21 characters per line • (include spaces/punctuation)